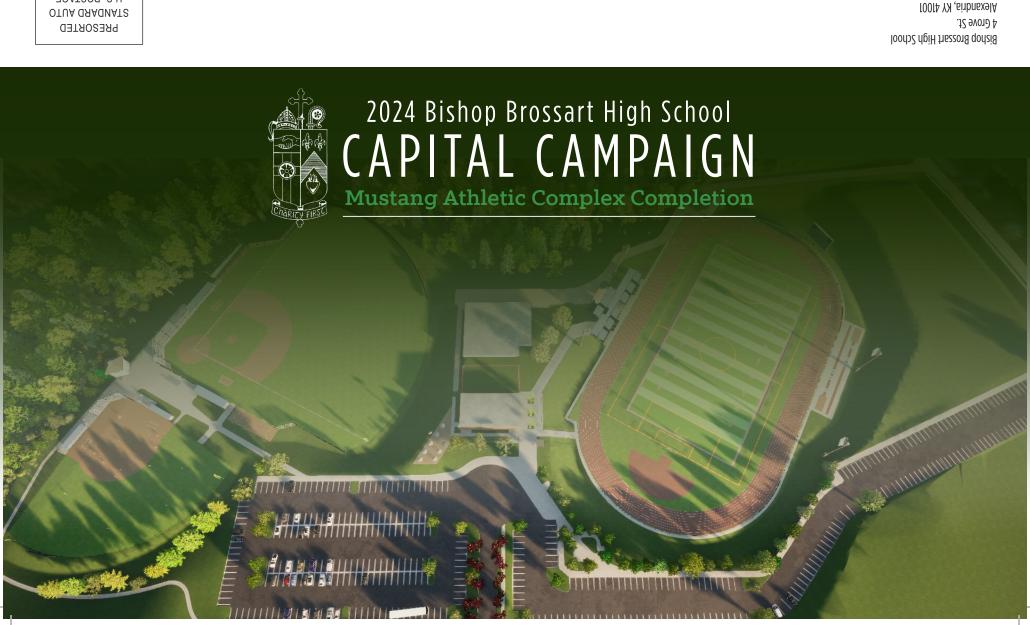

#### The future home of the Baseball & Softball Complex

PERMIT NO. 16 ALEXANDRIA, KY **GIA9** U.S. POSTAGE

Mustang Athletic Complex Completion

NDIA9MAD JATI9A3 2024 Bishop Brossart High School

ADDRESS SERVICE REQUESTED

When complete, this overall complex of 3 large Synthetic Field Surfaces will be a one-of-a-kind Athletic Center not only in Northern Kentucky but the entire region. This complex will allow BBHS to continue to grow interest and will allow us to host many wonderful events. Our goal for this project is 4 million. Thank you again for your support!

## The Baseball & Softball Complex includes:

- 2 Synthetic field services for year-round use for multiple outdoor sports
- Each Field will have a "Green Monster" in left field to bring a unique feel to the stadiums
- Dugouts, Fencing, Lighting, Press box and Concession
- Additional parking and infrastructure for the overall complex
- The Mustang Athletic Complex endowment and revenue generating opportunities will offset the ongoing cost to operate these additions.